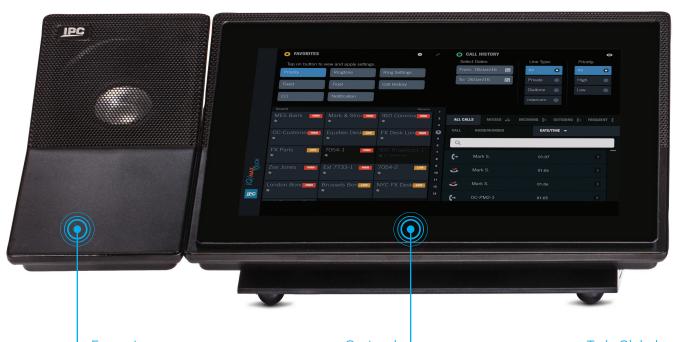

# Expansion Speaker

Separate speakers from intercom and configure spatial audio

#### Spatial Audio

Configure speakers on the left, right or virtual center speaker adds audio direction — an important indicator to a conversation

#### **Device Integration**

Integrated Bluetooth for connected devices (e.g., keyboard, mouse, video camera)

Customizable User

Flexible and extensible to

add new apps and adapt

as regulatory and market

Interface

Screens

productivity

Physical Dial Pad

Master volume

control keys

control and left and

right handset call