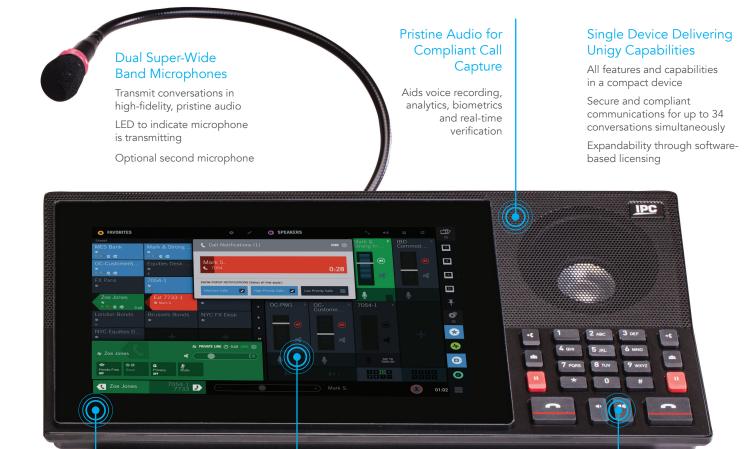

## Additionally, IQ/MAX Touch delivers:

Super-high fidelity audio enabling voice analytics; including discrete channels for pristine audio for compliant call capture, retrieval and analytics for regulator requests

Enablement for an easier authentication mechanism for **voice print authentication** and real-time verification of callers

Adaptability for **enforcing regulatory barriers** and meeting changing regulatory needs

With such dynamic configuration controls, IQ/MAX Touch provides secure and compliant communications wherever you need it.

An easier authentication mechanism for voice print authentication and real-time verification of callers."